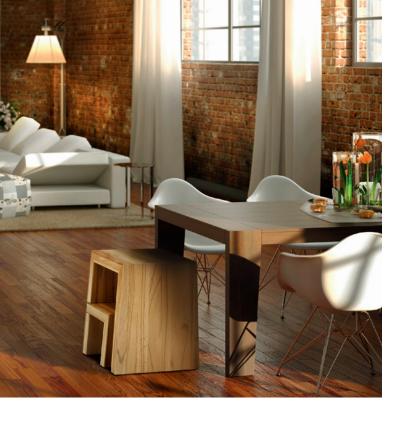

## NICE TO SEE **U**!

Say hello to the Hailo U – the new and clever seat-and-steps combination fabricated in solid beech. Fitted with an innovative tilting step, the Hailo U can be transformed into a universal household aid. With its quality look of natural wood, it cuts a fine figure in any home setting.

 NATURAL
 WHITE
 DARK BROWN

180° swivelling tread

Sensitive floors are protected by four rubber feet

- · 2-step universal design stool with tread and seating
- · applicable for sitting and ascending
- · can also be used for living areas (e.g. side table)
- · lowest step swivelling 180° to inside/outside
- · treads and seating coated with slip-resisting powder
- · 4 rubber feet protect sensitive floors
- · very high ground stability and directional stability
- $\cdot$  comfortable upper tread and seating 37 x 38 cm
- · lower tread 28 x 22.5 cm
- · obtainable work height: appr. 225 cm
- · as tread and stool maximum load capacity is 150 kg
- Material: beech hard wood natural finish or beech varnished/stained
- · 5 years warranty
- · EN 14183