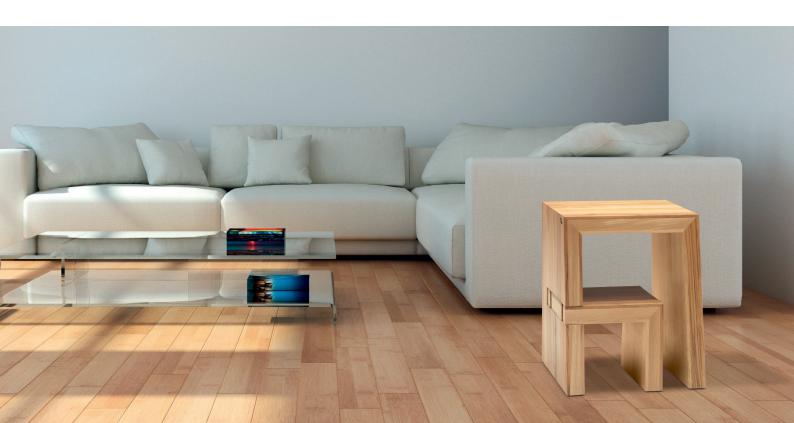

## NICE TO SEE **U**!

Say hello to the Hailo U – the new and clever seat-and-steps combination fabricated in solid beech. Fitted with an innovative tilting step, the Hailo U can be transformed into a universal household aid. With its quality look of natural wood, it cuts a fine figure in any home setting.

 NATURAL
 WHITE
 DARK BROWN

180° swivelling tread

Sensitive floors are protected by four rubber feet

- · 2-step universal design stool with tread and seating
- · applicable for sitting and ascending
- · can also be used for living areas (e.g. side table)
- · lowest step swivelling 180° to inside/outside
- · treads and seating coated with slip-resisting powder
- · 4 rubber feet protect sensitive floors
- · very high ground stability and directional stability
- $\cdot$  comfortable upper tread and seating 37 x 38 cm
- · lower tread 28 x 22.5 cm
- · obtainable work height: appr. 225 cm
- · as tread and stool maximum load capacity is 150 kg
- Material: beech hard wood natural finish or beech varnished/stained
- · 5 years warranty
- · EN 14183