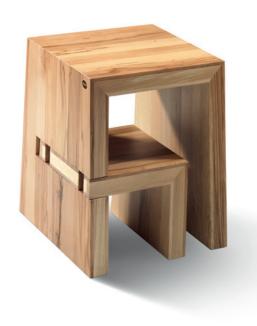

## NICE TO SEE **U**!

Say hello to the Hailo U – the new and clever seat-and-steps combination fabricated in solid beech. Fitted with an innovative tilting step, the Hailo U can be transformed into a universal household aid. With its quality look of natural wood, it cuts a fine figure in any home setting.

 NATURAL
 WHITE
 DARK BROWN

180° swivelling tread

Sensitive floors are protected by four rubber feet

- · 2-step universal design stool with tread and seating
- · applicable for sitting and ascending
- · can also be used for living areas (e.g. side table)
- · lowest step swivelling 180° to inside/outside
- · treads and seating coated with slip-resisting powder
- · 4 rubber feet protect sensitive floors
- · very high ground stability and directional stability
- $\cdot$  comfortable upper tread and seating 37 x 38 cm
- · lower tread 28 x 22.5 cm
- · obtainable work height: appr. 225 cm
- · as tread and stool maximum load capacity is 150 kg
- Material: beech hard wood natural finish or beech varnished/stained
- · 5 years warranty
- · EN 14183