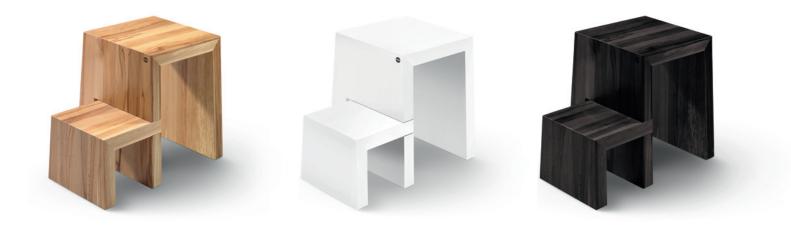

## WOOD

Wood is a natural product – alive, sustainable and individual. And beech is one of the best our forests can offer: tough, long-lasting and outstanding for furniture production.

 4452-001
 4452-101
 4452-201

 NATURAL
 WHITE
 DARK BROWN

180° swivelling tread

Sensitive floors are protected by four rubber feet

- · 2-step universal design stool with tread and seating
- · applicable for sitting and ascending
- · can also be used for living areas (e.g. side table)
- · lowest step swivelling 180° to inside/outside
- · treads and seating coated with slip-resisting powder
- · 4 rubber feet protect sensitive floors
- · very high ground stability and directional stability
- $\cdot$  comfortable upper tread and seating 37 x 38 cm
- · lower tread 28 x 22.5 cm
- · obtainable work height: appr. 225 cm
- · as tread and stool maximum load capacity is 150 kg
- Material: beech hard wood natural finish or beech varnished/stained
- · 5 years warranty
- · EN 14183